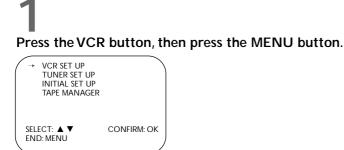

10 seconds. Child Lock will be cancelled and the recording will stop.



To cancel Child Lock, press the VCR button, then press and hold the POWER button on the remote control for more than 10 seconds until the VCR power comes on. "CL" will disappear from the display panel.



### Helpful Hint

• If you lose your remote control when Child Lock is on, contact Philips.

### **Blue Background 75**

If you want the TV screen to be solid blue when a weak signal is received, set BLUE BACKGROUND to ON. The screen will be blue and the sound will be muted. Or, if you want to receive the weak signal, set BLUE BACKGROUND to OFF. When you select a channel that is receiving a weak signal, you will see and hear the static in the TV programming.

To set BLUE BACKGROUND to ON or OFF, follow these steps.



Press the PLAY  $\blacktriangle$  or STOP  $\blacktriangledown$  button to select VCR SET UP, then press the OK/STATUS button.





Press the STOP ▼ button repeatedly to select BLUE BACKGROUND on the first page of the VCR SET UP menu, then press the FF ► button repeatedly so that ON or OFF appears beside BLUE BACKGROUND.







### 76 Automatic Operation Features

#### Automatic Playback

When you put a tape in the VCR, the power will come on automatically. If the tape's record tab is missing, playback will begin. You can not insert a tape without a record tab if the VCR power is off and a timer recording is set.

#### **Automatic Rewind**

When a tape is played, fast forwarded, or recorded to its end, the VCR will rewind the tape to the beginning, then stop. The VCR will not rewind the